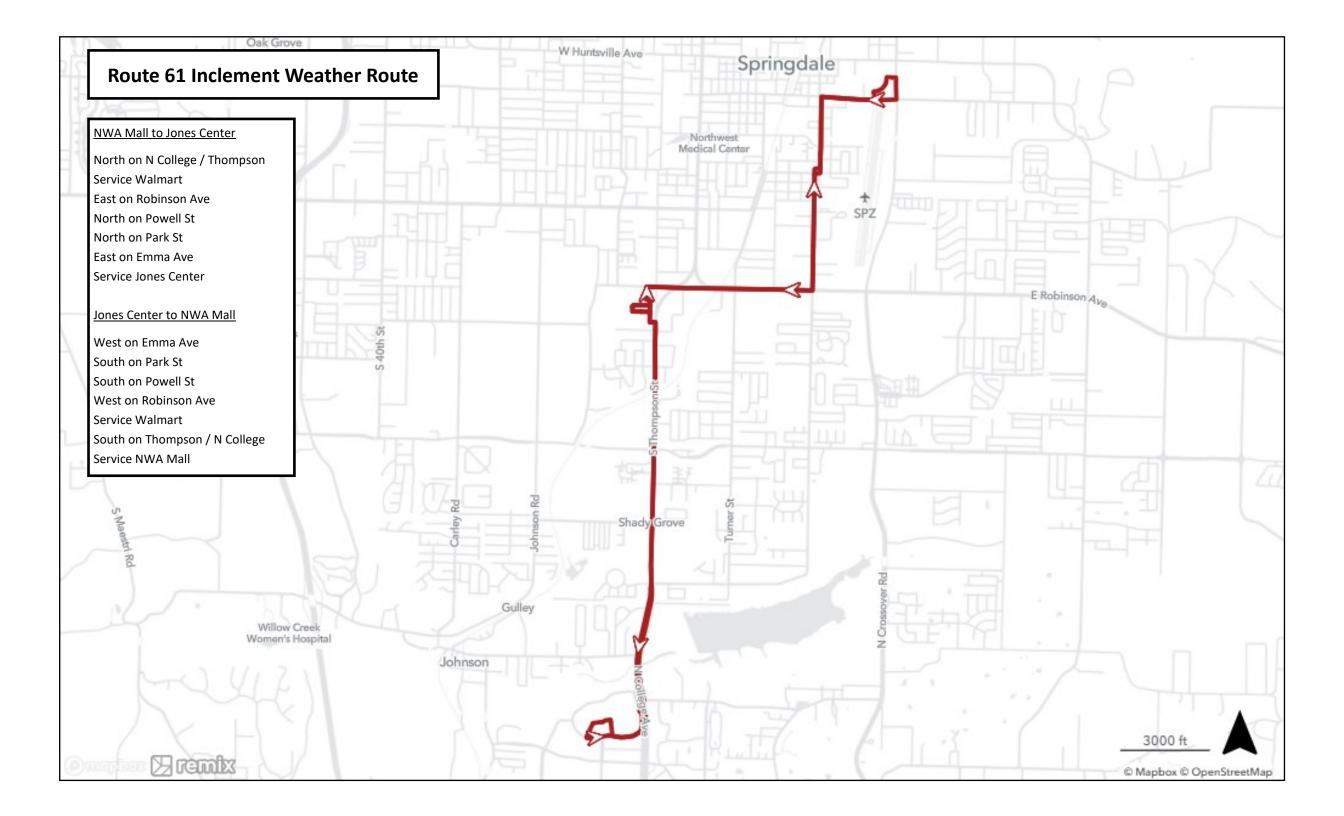

## **Route 490 Inclement Weather Route**

## NWA Mall to NWACC

South on N College South on Fulbright Expy North on I-49 West on Don Tyson North on Gene George West on Watkins East on Watkins South on Gene George East on Don Tyson North on I-49 West on Pauline Whitaker North on Pinnacle Hills Left on Champions South on Pinnacle Hills East on Pauline Whitaker North on I-49 East on SE 8th St South on Water Tower West on NWACC Blvd

NWACC to NWA Mall East on NWACC Blvd North on Water Tower West on SE 8th South on I-49 West on Pauline Whitaker North on Pinnacle Hills East on JB Hunt East on Pauline Whitaker South on I-49 West on Don Tyson North on Gene George West on Watkins East on Watkins South on Gene George East on Don Tyson South on I-49 East on Fulbright Expy North on N Col