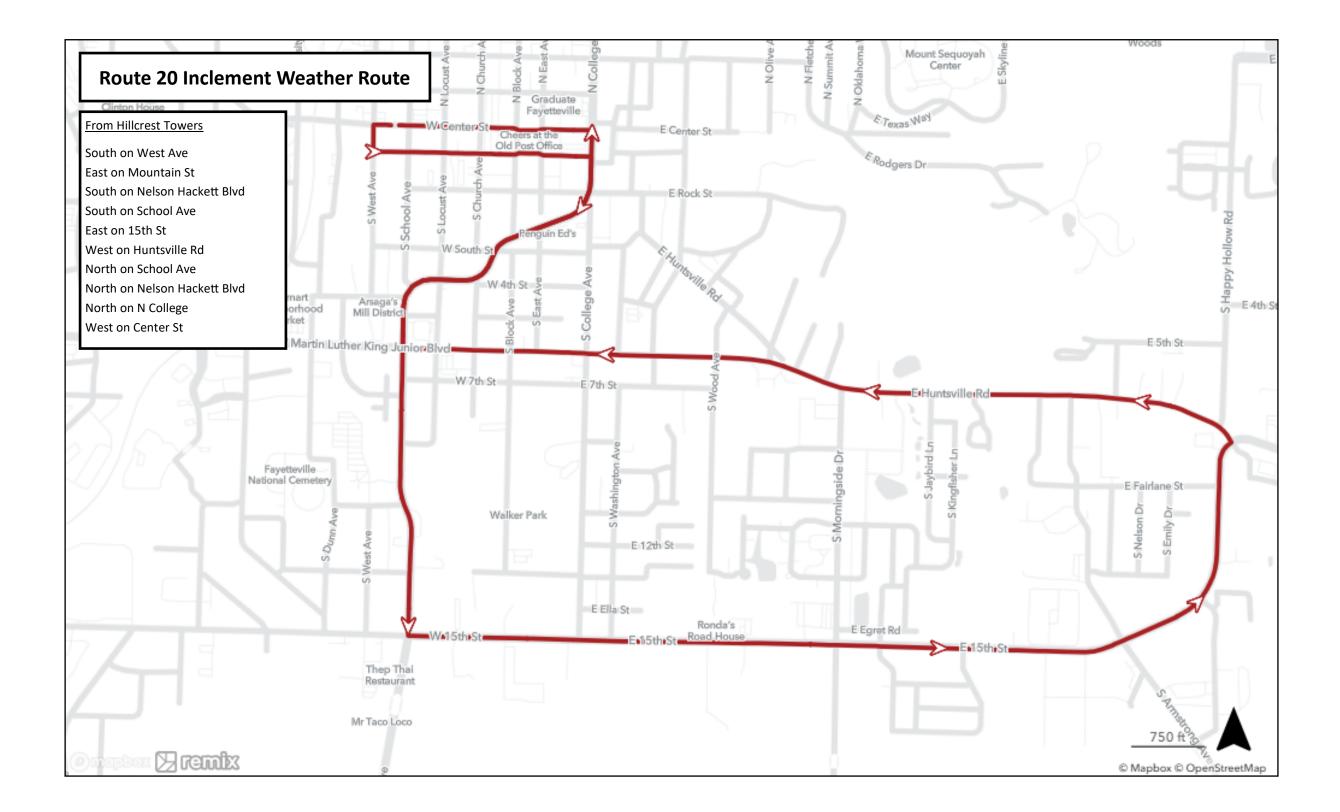

## **Route 490 Inclement Weather Route**

## NWA Mall to NWACC

South on N College South on Fulbright Expy North on I-49 West on Don Tyson North on Gene George West on Watkins East on Watkins South on Gene George East on Don Tyson North on I-49 West on Pauline Whitaker North on Pinnacle Hills Left on Champions South on Pinnacle Hills East on Pauline Whitaker North on I-49 East on SE 8th St South on Water Tower West on NWACC Blvd

NWACC to NWA Mall East on NWACC Blvd North on Water Tower West on SE 8th South on I-49 West on Pauline Whitaker North on Pinnacle Hills East on JB Hunt East on Pauline Whitaker South on I-49 West on Don Tyson North on Gene George West on Watkins East on Watkins South on Gene George East on Don Tyson South on I-49 East on Fulbright Expy North on N C