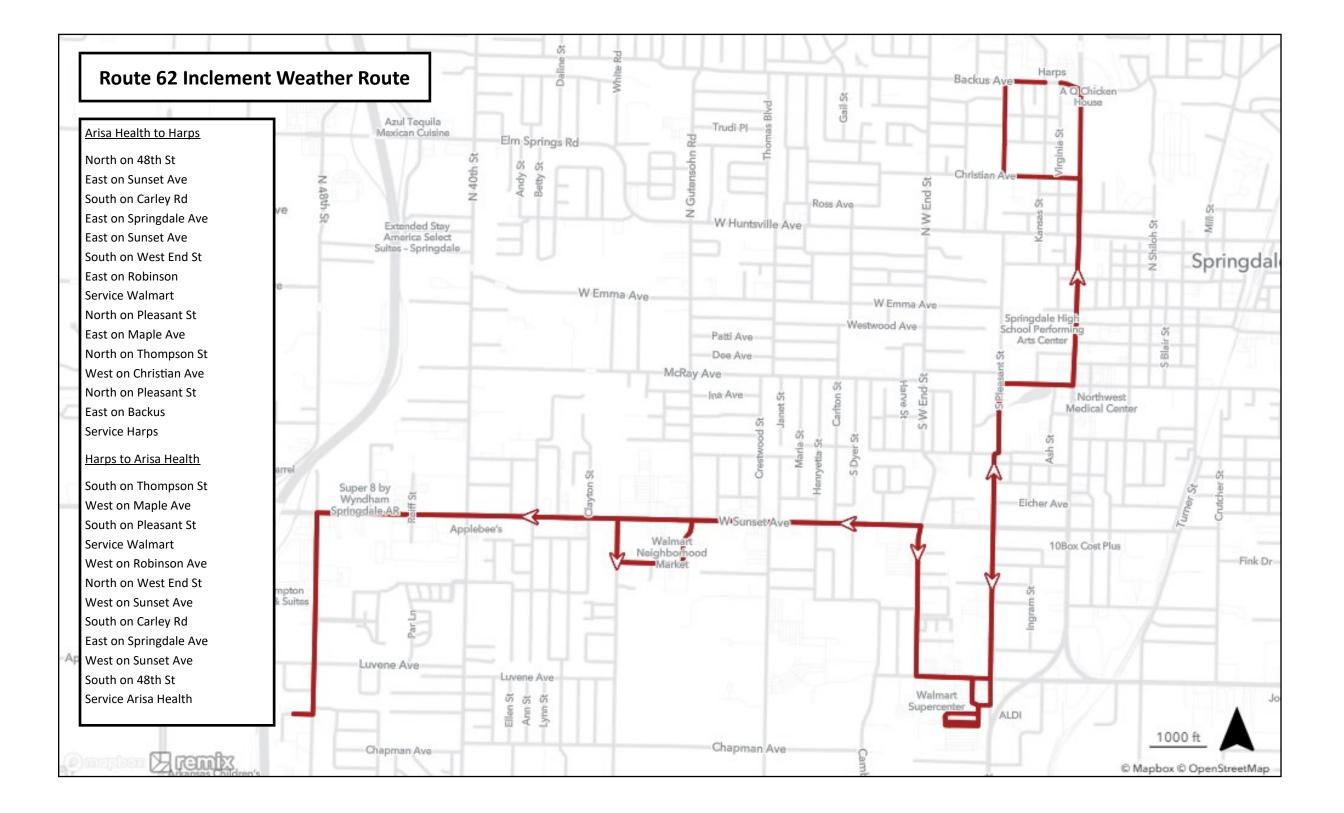

## **Route 490 Inclement Weather Route**

## NWA Mall to NWACC

South on N College South on Fulbright Expy North on I-49 West on Don Tyson North on Gene George West on Watkins East on Watkins South on Gene George East on Don Tyson North on I-49 West on Pauline Whitaker North on Pinnacle Hills Left on Champions South on Pinnacle Hills East on Pauline Whitaker North on I-49 East on SE 8th St South on Water Tower West on NWACC Blvd

NWACC to NWA Mall East on NWACC Blvd North on Water Tower West on SE 8th South on I-49 West on Pauline Whitaker North on Pinnacle Hills East on JB Hunt East on Pauline Whitaker South on I-49 West on Don Tyson North on Gene George West on Watkins East on Watkins South on Gene George East on Don Tyson South on I-49 East on Fulbright Expy North on N Colle