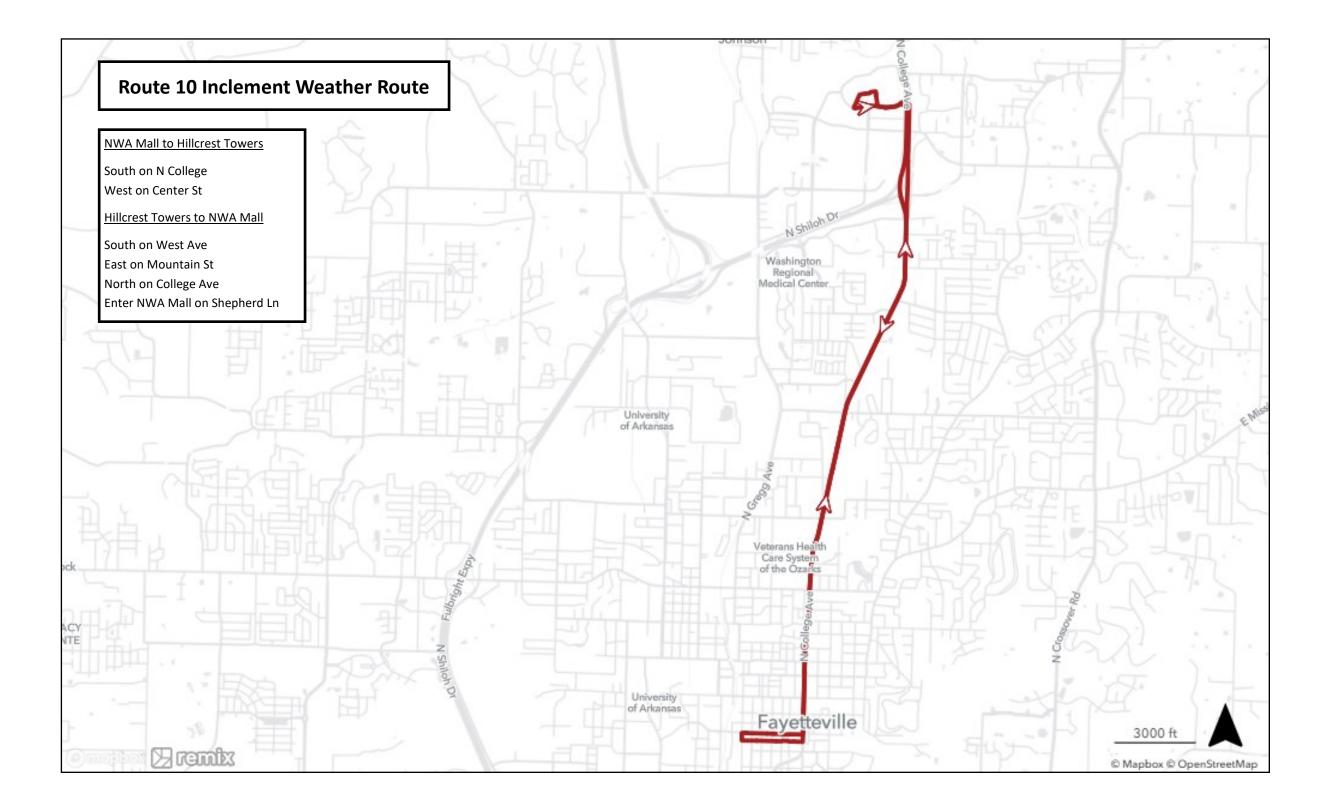

## **Route 490 Inclement Weather Route**

## NWA Mall to NWACC

South on N College South on Fulbright Expy North on I-49 West on Don Tyson North on Gene George West on Watkins East on Watkins South on Gene George East on Don Tyson North on I-49 West on Pauline Whitaker North on Pinnacle Hills Left on Champions South on Pinnacle Hills East on Pauline Whitaker North on I-49 East on SE 8th St South on Water Tower West on NWACC Blvd

NWACC to NWA Mall East on NWACC Blvd North on Water Tower West on SE 8th South on I-49 West on Pauline Whitaker North on Pinnacle Hills East on JB Hunt East on Pauline Whitaker South on I-49 West on Don Tyson North on Gene George West on Watkins East on Watkins South on Gene George East on Don Tyson South on I-49 East on Fulbright Expy North on N